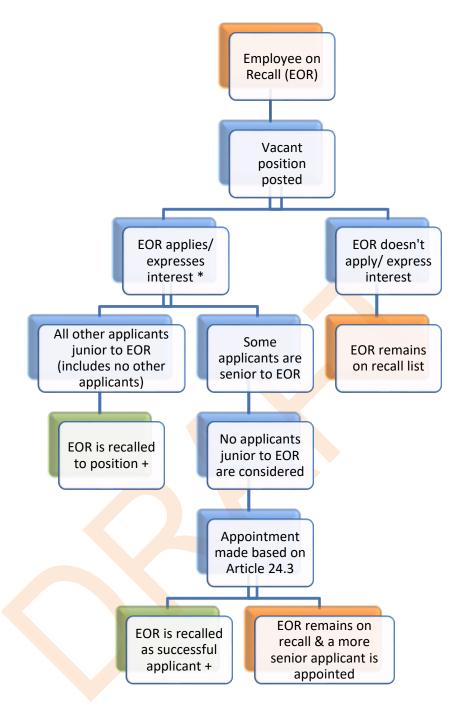

only bump into positions that are occupied by employees with less seniority.
- An employee can only bump into positions for which they are qualified to satisfactorily perform the work.
- This chart refers to bumping rights only any employee provided with layoff notice can also choose to go on to the recall list without loss of seniority OR to go on to the casual list instead of bumping.



- An employee can only bump into positions that are occupied by employees with less seniority
- An employee can only bump into positions for which they are qualified to satisfactorily perform the work
- This chart refers to bumping rights only any employee provided with layoff notice can also choose to go on to the recall list without loss of seniority OR to go on to the casual list instead of bumping.



<sup>\*</sup>An EOR is only considered for positions for which they are qualified and able to perform the work. An employee on recall may choose to leave a letter with their employer identifying which positions, should they become vacant, they want to be considered for.

+ Employees on recall who are recalled to a position and don't fulfill the trial period as per Clause 24.5 (Trial Period) are returned to the recall list for the remainder of their one year recall period.

### **KEYWORD INDEX**

| A                                                                         |    |
|---------------------------------------------------------------------------|----|
| Abandonment of Position, 11.7                                             | 14 |
| Absences, 30.10