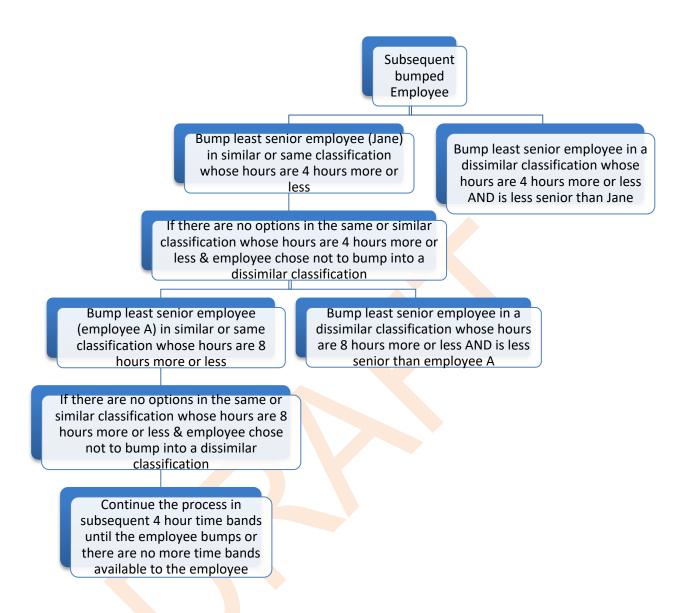

(regular full-time, regular part-time, temporary full-time, temporary part-time),
- 4. Classification (in accordance with Appendix A [Wage Grid]),
- 5. Grid level (in accordance with Appendix A [Wage Grid]),
- 6. Program or location,
- 7. Current shift schedule, including hours per week, and
- 8. Employer contact information.

#### Flowcharts Illustrating Article 13 Layoff and Recall



- An employee can only bump into positions that are occupied by employees with less seniority.
- An employee can only bump into positions for which they are qualified to satisfactorily perform the work.
- This chart refers to bumping rights only any employee provided with layoff notice can also choose to go on to the recall list without loss of seniority OR to go on to the casual list instead of bumping.



- An employee can only bump into positions that are occupied by employees with less seniority
- An employee can only bump into positions for which they are qualified to satisfactorily perform the work
- This chart refers to bumping rights only any employee provided with layoff notice can also choose to go on to the recall list without loss of seniority OR to go on to the casual list instead of bumping.



<sup>\*</sup>An EOR is only considered for positions for which they are qualified and able to perform the work. An employee on recall may choose to leave a letter with their employer identifying which positions, should they become vacant, they want to be considered for.

+ Employees on recall who are recalled to a position and don't fulfill the trial period as per Clause 24.5 (Trial Per