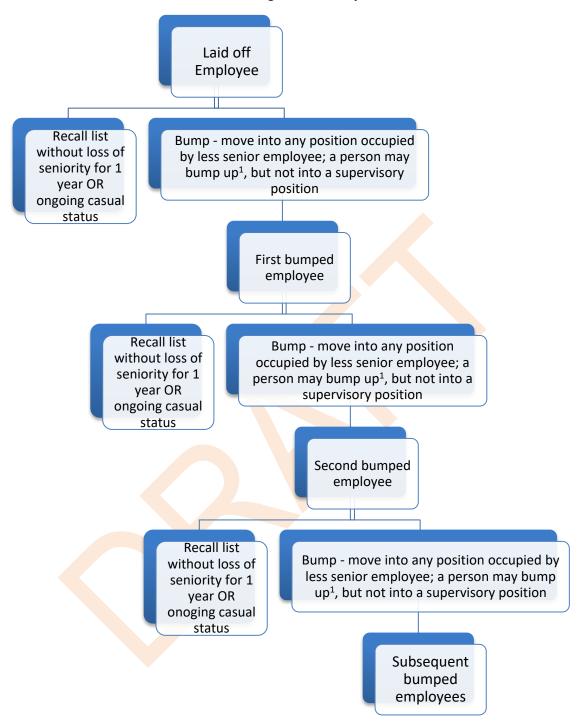

n't trust your memory, facts get lost with time.
- Obtain copies of all the documents, e.g. postings, policies, letters of discipline, schedules, logs etc.
- 4. Fill out all areas as completely as possible.

# INFORMATION APPENDIX G Information Required for Article 13.4 - Bumping

The Employer will provide to the affected employee the following information:

- 1. Name,
- 2. Seniority,
- 3. Nature of position (regular full-time, regular part-time, temporary full-time, temporary part-time),
- 4. Classification (in accordance with Appendix A [Wage Grid]),
- 5. Grid level (in accordance with Appendix A [Wage Grid]),
- 6. Program or location,
- 7. Current shift schedule, including hours per week, and
- 8. Employer contact information.

#### Flowcharts Illustrating Article 13 Layoff and Recall



- An employee can only bump into positions that are occupied by employees with less seniority.
- An employee can only bump into positions for which they are qualified to satisfactorily perform the work.
- This chart refers to bumping rights only any employee provided with layoff notice can also choose to go on to the recall list without loss of seniority OR to go on to the casual list instead of bumping.



- An employee can only bump into positions that are occupied by employees with less seniority
- An employee can only bump into positions for which they are qualified to satisfactorily perform the work
- This chart refers to bumping rights only any employee provided with layoff notice can also choose to go on to the recall list without loss of seniority OR to go on to the casual list i